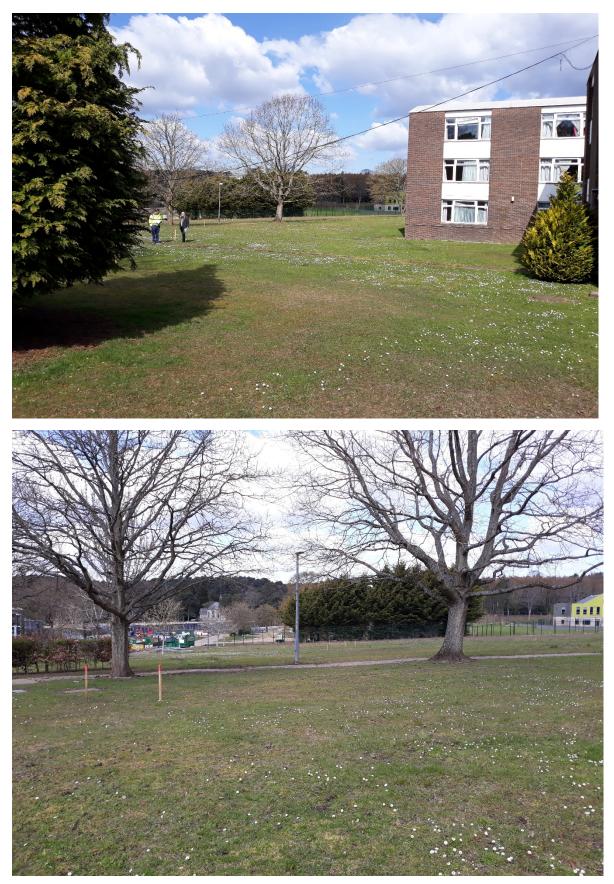

### VIEW FROM ROYAL WAY LOOKING WEST

VIEW FROM ROYAL WAY LOOKING EAST

## VIEW FROM ROYAL WAY LOOKING WEST

VIEW FROM ROYAL WAY LOOKING NORTH WEST