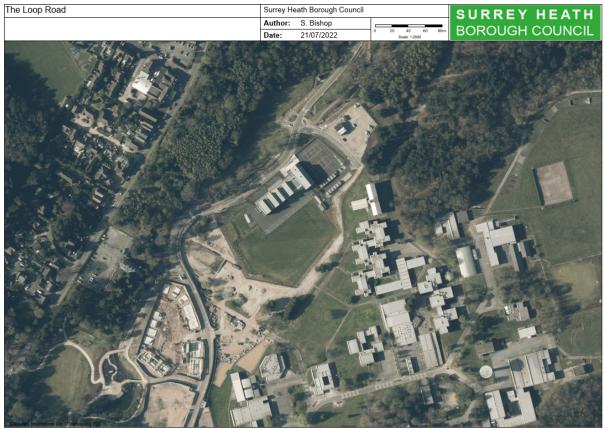

ROPOSED SITE LOCATION PLAN



LOOP ROAD INDICATIVE LANDSCAPE GENERAL ARRANGEMENT PLAN



LOOP ROAD GENERAL ARRANGEMENT SHEET 1



LOOP ROAD GENERAL ARRANGEMENT SHEET 2





VIEW FROM MINDENHURST ROAD BY MINDENHURST PRIMARY SCHOOL

VIEW FROM ROYAL WAY TOWARDS MINDENHURST ROAD



### VIEW FROM ROYAL WAY LOOKING NORTH



FROM ROYAL WAY LOOKING SOUTH



# VIEW FROM ROYAL WAY LOOKING SOUTH



VIEW FROM ROYAL WAY LOOKING NORTH



## VIEW FROM ROYAL WAY LOOKING SOUTH



VIEW FROM ROYAL WAY LOOKING NORTH



### VIEW FROM ROYAL WAY LOOKING WEST



VIEW FROM ROYAL WAY LOOKING EAST



## VIEW FROM ROYAL WAY LOOKING WEST



VIEW FROM ROYAL WAY LOOKING NORTH WEST



### VIEWS FROM ROYAL WAY LOOKING NORTH WEST



## VIEW FROM MINDENHURST ROAD OPPOSITE FOREST DRIVE



#### AERIAL VIEW OF LOOP ROAD SITE