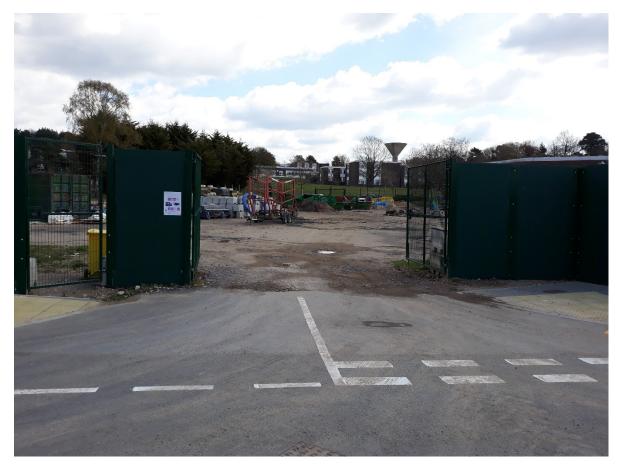

#### PROPOSED SITE LOCATION PLAN



LOOP ROAD INDICATIVE LANDSCAPE GENERAL ARRANGEMENT PLAN



LOOP ROAD GENERAL ARRANGEMENT SHEET 1



LOOP ROAD GENERAL ARRANGEMENT SHEET 2





VIEW FROM MINDENHURST ROAD BY MINDENHURST PRIMARY SCHOOL

VIEW FROM ROYAL WAY TOWARDS MINDENHURST ROAD



### VIEW FROM ROYAL WAY LOOKING NORTH



FROM ROYAL WAY LOOKING SOUTH



# VIEW FROM ROYAL WAY LOOKING SOUTH



VIEW FROM ROYAL WAY LOOKING NORTH



## VIEW FROM ROYAL WAY LOOKING SOUTH



VIEW FROM ROYAL WAY LOOKING NORTH



### VIEW FROM ROYAL WAY LOOKING WEST



VIEW FROM ROYAL WAY LOOKING EAST



## VIEW FROM ROYAL WAY LOOKING WEST



VIEW FROM ROYAL WAY LOOKING NORTH WEST



### VIEWS FROM ROYAL WAY LOOKING NORTH WEST



## VIEW FROM MINDENHURST ROAD OPPOSITE FOREST DRIVE



#### AERIAL VIEW OF LOOP ROAD SITE